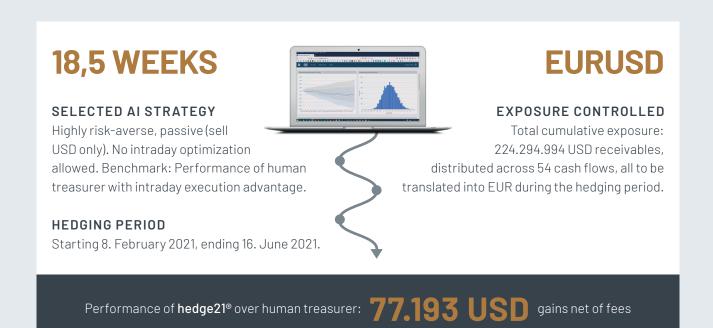

## PERFORMANCE THAT CONVINCES

The performance of our artificial intelligence technology on the capital market speaks for itself.

The results show the differences in performance with and without the use of **hedge21**° for EURUSD risk.