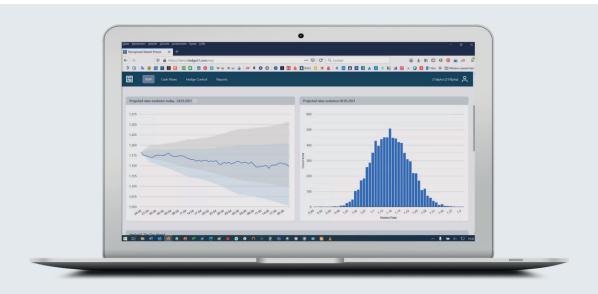

#### THE USER INTERFACE

A picture is worth a thousand words. Our Al-powered command and control system provides the necessary information at any moment. A dashboard shows the forecast model for market rates in real-time. A message informs the client of the artificial intelligence powered decision what to do next.

Depending on the risk setting, the artificial intelligence technology can act fully autonomously or inform the user about important actions to be performed through alerts.